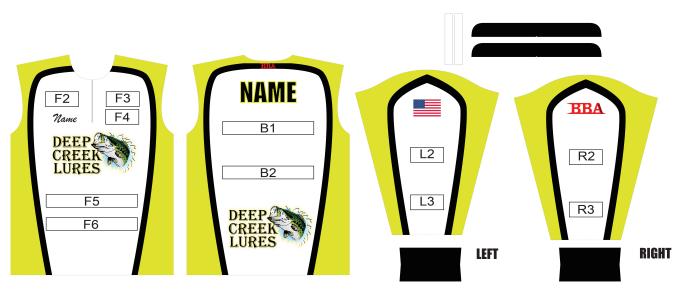

### Sleeves \*

Short Sleeve Long Sleeve

#### Collar \*

Crewneck Collar 1/4 Zip

Email all logos to info@bigbassassin.com

It is very important that the logos you send are in a vector format (eps, ai, cdr or pdf). We cannot use images or logos taken from the web or screenshots because they are not vector files and they are not high enough quality to be printed properly.

## Logo Placements (Logo Names and Location #) \*